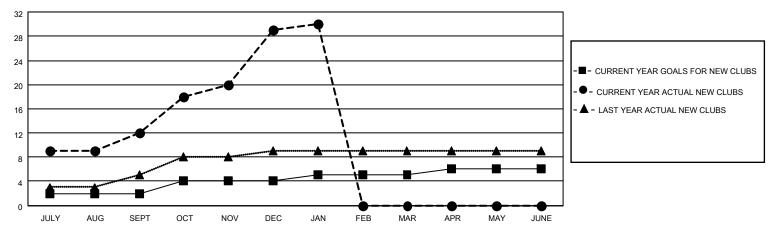

| 12          | 0             | JULY/AUG/SEPT         | 30                     | 371                     | 79                                                 |  |
| OCT/NOV/DEC   | 2             | 17          | 2             | OCT/NOV/DEC           | 30                     | 566                     | 168                                                |  |
| JAN/FEB/MAR   | 1             | 1           | 0             | JAN/FEB/MAR           | 30                     | 37                      | 6                                                  |  |
| APR/MAY/JUNE  | 1             | 0           | 0             | APR/MAY/JUNE          | 35                     | 0                       | 0                                                  |  |

### GOALS AND ACTUAL NEW CLUBS CUMULATIVE



# GOALS AND ACTUAL MEMBERS CUMULATIVE



|                  |     | 1                               |                            |                |       |
|------------------|-----|---------------------------------|----------------------------|----------------|-------|
| DROPPED CLUBS: 2 |     | 73 CLUBS OF 133 ADDED 1 OR MORE | GENDER DISTRIBUTION        |                |       |
|                  |     | NEW MEMBERS                     | MALE                       | 2,357 (75.86%) |       |
|                  |     |                                 | FEMALE                     | 750 (24.14%)   |       |
| DROPPED MEMBERS  |     |                                 |                            | , ,            |       |
| DECEASED         | 4   | CLICK HERE FOR CUMULATIVE       | TOTAL