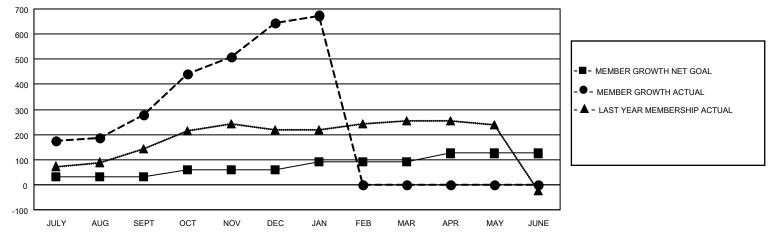

# GOALS AND ACTUAL MEMBERS CUMULATIVE

|                  |     | 1                               |                            |                |       |
|------------------|-----|---------------------------------|----------------------------|----------------|-------|
| DROPPED CLUBS: 2 |     | 73 CLUBS OF 133 ADDED 1 OR MORE | GENDER DISTRIBUTION        |                |       |
|                  |     | NEW MEMBERS                     | MALE                       | 2,357 (75.86%) |       |
|                  |     |                                 | FEMALE                     | 750 (24.14%)   |       |
| DROPPED MEMBERS  |     |                                 |                            | , ,            |       |
| DECEASED         | 4   | CLICK HERE FOR CUMULATIVE       | TOTAL FAMILY UNIT MEMBERS  |                | 1,285 |
| CLUB CANCELLED   | 76  | MEMBERSHIP DATA                 |                            |                |       |
| OTHER 173        |     |                                 | FAMILY MEMBERS PAYING HALF |                | 744   |
| TOTAL            | 253 |                                 | DOLO                       |                |       |